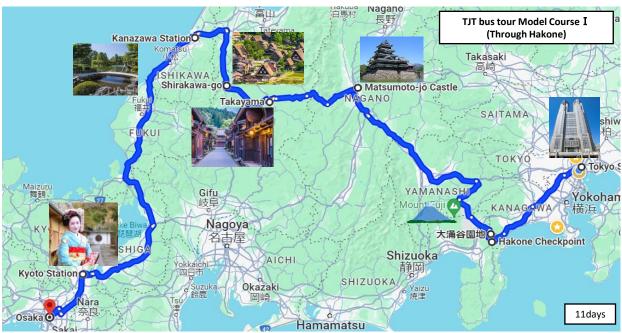

#### [From Tokyo] Hakone, Takayama, Shirakawa-go, Kanazawa, Kyoto, Osaka Course

| DAY                                     | 1                                                    | 2                                                                                     | 3                                                                           | 4                                                                                              | 5                                                                                |
|-----------------------------------------|------------------------------------------------------|---------------------------------------------------------------------------------------|-----------------------------------------------------------------------------|------------------------------------------------------------------------------------------------|----------------------------------------------------------------------------------|
| Area                                    | Tokyo①                                               | Tokyo2                                                                                | Tokyo③                                                                      | Central ①                                                                                      | Central②                                                                         |
| Places to visit<br>(recommendati<br>on) | Pick up at<br>Narita Airport<br>or<br>Haneda Airport | Meiji Shrine<br>Aoyama Street<br>Tokyo City hall<br>Asakusa<br>Sumida River<br>Cruise | Tsukiji Market<br>Tokyo National<br>Museum<br>Imperial Palace<br>Nihonbashi | Lake Ashinoko<br>Hakone<br>Sightseeing<br>Cruise<br>Owakudani Valley<br>Narukawa Art<br>Museum | Matsumoto Castle<br>Takayama Jinya<br>Takayama city<br>walk<br>Sake brewery tour |

| 6                                                                              | 7                                                                                               | 8                                                                                    | 9                                                                  | 10                                                                          | 11                                                   |
|--------------------------------------------------------------------------------|-------------------------------------------------------------------------------------------------|--------------------------------------------------------------------------------------|--------------------------------------------------------------------|-----------------------------------------------------------------------------|------------------------------------------------------|
| Central ③                                                                      | Central 4                                                                                       | Kyoto①                                                                               | Kyoto2                                                             | Osaka①                                                                      | Osaka②                                               |
| Takayama<br>morning<br>market<br>Shirakawa-go<br>21st Century<br>Museum of Art | Kanazawa Castle Kenrokuen Garden Oumi Market Higashichayamachi Gold leaf experience at Hakuichi | Sanjusangendo<br>Kiyomizu Temple<br>Yasaka Shrine<br>Gion<br>Fushimi Inari<br>Shrine | Nijo-jo Castle<br>Kinkakuji Temple<br>Ryoanji Temple<br>Arashiyama | Osaka Castle<br>Umeda Sky<br>Building<br>Dotonbori Street<br>Shinsekai area | Departure from<br>Kansai<br>International<br>Airport |