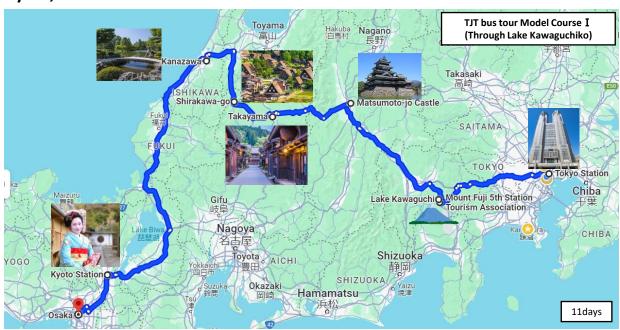

# [From Tokyo] Mt. Fuji & Lake Kawaguchi, Takayama, Shirakawa-go, Kanazawa, Kyoto, Osaka Course

| DAY                                     | 1                                              | 2                                                                                     | 3                                                                           | 4                                                                                               | 5                                                                                |
|-----------------------------------------|------------------------------------------------|---------------------------------------------------------------------------------------|-----------------------------------------------------------------------------|-------------------------------------------------------------------------------------------------|----------------------------------------------------------------------------------|
| Area                                    | Tokyo①                                         | Tokyo2                                                                                | Tokyo③                                                                      | Central ①                                                                                       | Central <sup>②</sup>                                                             |
| Places to visit<br>(recommendati<br>on) | Pick up at  Narita Airport  or  Haneda Airport | Meiji Shrine<br>Aoyama Street<br>Tokyo City hall<br>Asakusa<br>Sumida River<br>Cruise | Tsukiji Market<br>Tokyo National<br>Museum<br>Imperial Palace<br>Nihonbashi | Mt. Fuji<br>5th Station<br>Kitaguchi Fuji<br>Sengen Shrine<br>Oshino Hakkai<br>Lake Kawaguchiko | Matsumoto Castle<br>Takayama Jinya<br>Takayama city<br>walk<br>Sake brewery tour |

| 6                                                                              | 7                                                                                               | 8                                                                                    | 9                                                                  | 10                                                                          | 11                                           |
|--------------------------------------------------------------------------------|-------------------------------------------------------------------------------------------------|--------------------------------------------------------------------------------------|--------------------------------------------------------------------|-----------------------------------------------------------------------------|----------------------------------------------|
| Central ③                                                                      | Central 4                                                                                       | Kyoto①                                                                               | Kyoto2                                                             | Osaka①                                                                      | Osaka2                                       |
| Takayama<br>morning<br>market<br>Shirakawa-go<br>21st Century<br>Museum of Art | Kanazawa Castle Kenrokuen Garden Oumi Market Higashichayamachi Gold leaf experience at Hakuichi | Sanjusangendo<br>Kiyomizu Temple<br>Yasaka Shrine<br>Gion<br>Fushimi Inari<br>Shrine | Nijo-jo Castle<br>Kinkakuji Temple<br>Ryoanji Temple<br>Arashiyama | Osaka Castle<br>Umeda Sky<br>Building<br>Dotonbori Street<br>Shinsekai area | Departure from  Kansai International Airport |